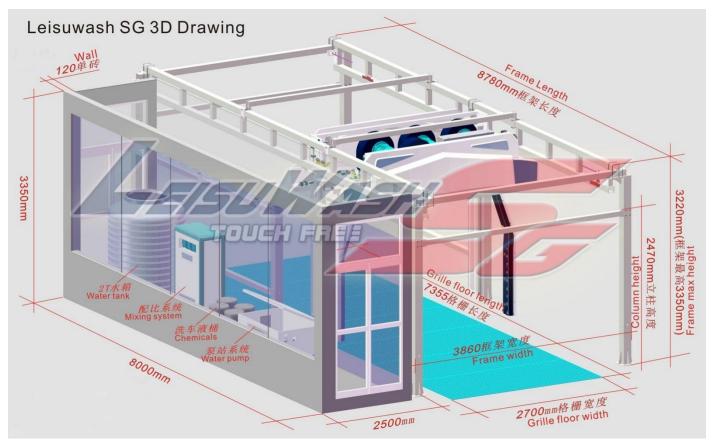

Leisuwash SG Car Wash Equipment 3D Drawing

# Leisuwash SG Car Wash Equipment - Installation, Shipping Dimensions

leisuwash SG:≈13.8 m³/leisuwash SG≈3500kg