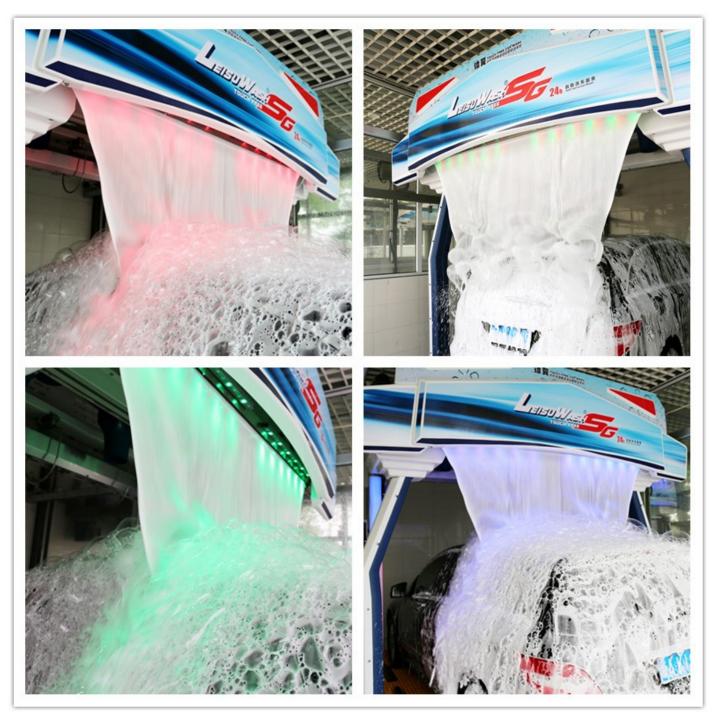

# Leisuwash SG OverGlow Hi-Gloss Lava Foam System

Bright active agent Biodegradation and can improve the decontamination effect, making the paint surface more beautiful and brighter. Fantastic colorful LED light will attract drivers off steet and onto your wash bay.

**OverGlow Hi-Gloss Lava Foam System** 