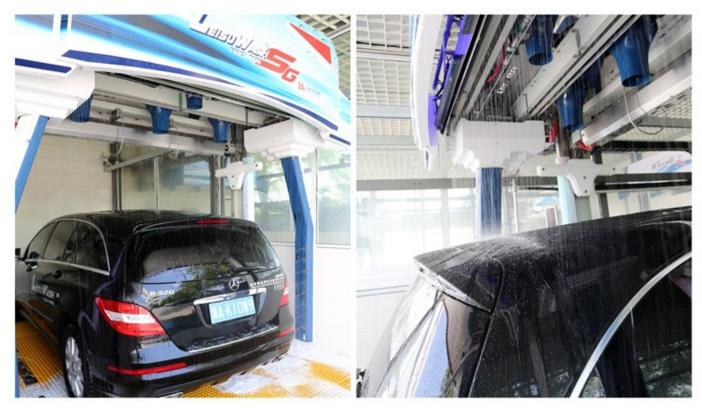

#### **Leisuwash SG Intergrated Air Drying System**

Following the Leisuwash philosophy there is no great car wash without a great drying system. Leisuwash SG configuring three 5.5kw and one 4kw Siemens motors embedded in the washing machine, control the airflow by four cylindrical outlet, the first task is to split a bunch of wind air, reducing wind drag subsequent to follow airflow to dry the surface of the car body, complete drying the car within 50 seconds.

**Intergrated Air Drying System** 