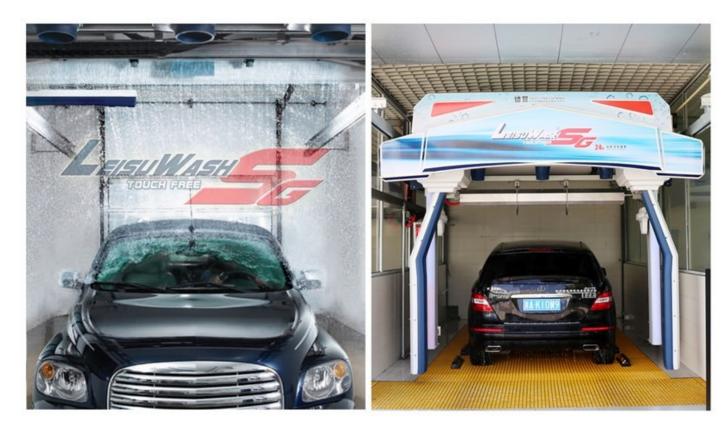

# Leisuwash SG Spot Free Reverse Osmosis Water Rinse

Final rinse with reverse osmosis water can perform a spot free car wash, the crystal coating wax can be completely absorbed on the surface of the car body,

with superior protection of car paint, and features anti-acid rain, pollution, UV erosion.

**Spot Free Reverse Osmosis Water** 