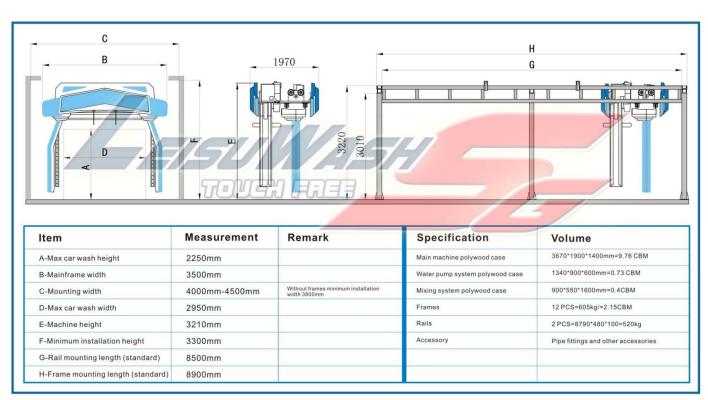

# Leisuwash SG Car Wash Equipment - Installation, Shipping Dimensions

leisuwash SG:≈13.8 m³/leisuwash SG≈3500kg

# Leisuwash SG Car Wash Equipment Installation, shipping dimensions

| Item                                | Parameters / Process / Brand / Energy Consumption | Item                     | Parameters / Process / Brand / Energy Consumption     |
|-------------------------------------|---------------------------------------------------|--------------------------|-------------------------------------------------------|
| Power requirement                   | 380V/22Kw/50Hz                                    | Lifting device           | 304 stainless steel                                   |
| Control system PLC                  | German Siemens industrial control PLC             | Mainframe Rack           | Hot-dip galvanizing + plastic spray (plastic powder)  |
| Electrical components               | French Schneider                                  | Mounting frame 160*160*4 | Hot-dip galvanizing, welding unnecessary              |
| Ultrasonic sensor                   | Germany B+F (original import)                     | нмі                      | 10 inch Delta color touch screen                      |
| High pressure piston pump           | Taiwan Wuli (original import)                     | Drive System             | Germany Siemens frequency conversion drive            |
| Pump motor                          | Germany Siemens aluminum motor                    | Pneumatic Components     | Taiwan AirTAC                                         |
| Air dryer motor                     | Germany Siemens aluminum motor                    | Nozzles                  | American SPRAY (original import) 316L stainless steel |
| High-pressure hose                  | American Parker                                   | Rotary joint             | American (original import) 304 stainless steel        |
| Engineering towline                 | Germany IGUS (original import)                    | Max car wash size        | Length 5600mm / width 2950mm / height 2250mm          |
| Towline cable                       | Germany IGUS (original import)                    | Car wash speed           | Fast wash 5 mins/car; Super wash 7 mins/car           |
| Longitudinal/transverse timing belt | Italy MEGADYNE                                    | Water Consumption        | Fast wash 200L/car; Super wash 350L/car               |
| Reducer                             | Italy SITI                                        | Energy consumption       | Fast wash 1KWH/car; Super wash 1.3KWH/car             |
| Wind drum / impeller                | 304 stainless steel (80 decibels / 40 decibels)   | Chemical consumption     | Standard wash RMB3/car; Super wash RMB3.5/car         |
| Rotating arm                        | 304 stainless steel                               |                          |                                                       |