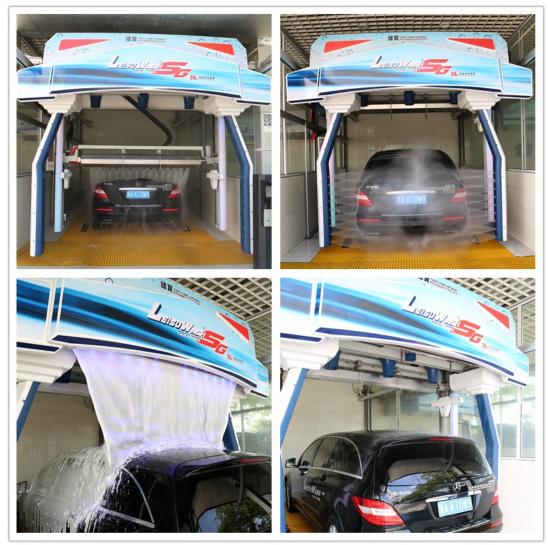

# Leisuwash SG Contour-following Pre-soak Application and Super High pressure Rinse

In several stages two presoak chemicals are applied to the vehicle to soften up any crusted dirt, with our contouring application system the chemicals will be evenly applied to all areas of the car. It will automatically detect and identify all types of vehicles, contour following the car body at accurately 35cm distance, water is alternately supplied from horizontal arm or from vertical arm, up to 100 bar high pressure water with 15 nozzles could easily flushing away the dirt. Horizontal arm could go to really bottom and makes perfect cleaning at vehicle head and tail.

Contour-following Pre-soak Application and High pressure Rinse

### Leisuwash SG High Pressure Side Wash with Duel Arm

German P+F ultrasonic sensor detection system ensure 35 cm precision washing distance on both sides, water is alternately supplied from horizontal arm or from vertical arm, up to 100bar flushing pressure with 9 powerful USA made jets at both sides, can effectively cleans the sides and sill areas of the vehicle.

High Pressure Side Wash with Duel Arm