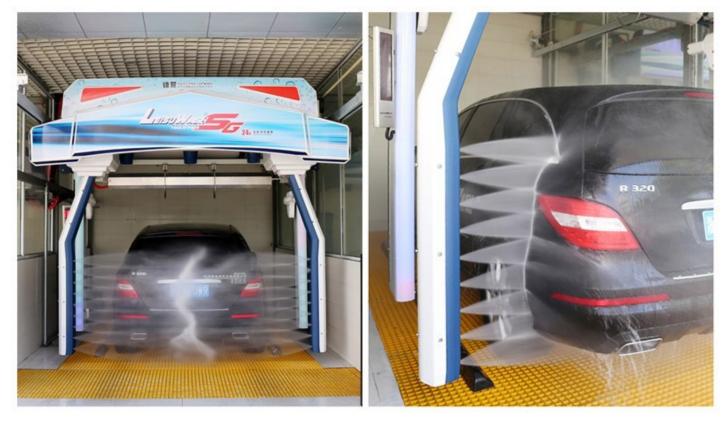

# Leisuwash SG Contour-following Pre-soak Application and Super High pressure Rinse

In several stages two presoak chemicals are applied to the vehicle to soften up any crusted dirt, with our contouring application system the chemicals will be evenly applied to all areas of the car. It will automatically detect and identify all types of vehicles, contour following the car body at accurately 35cm distance, water is alternately supplied from horizontal arm or from vertical arm, up to 100 bar high pressure water with 15 nozzles could easily flushing away the dirt. Horizontal arm could go to really bottom and makes perfect cleaning at vehicle head and tail.

### Leisuwash SG High Pressure Side Wash with Duel Arm

German P+F ultrasonic sensor detection system ensure 35 cm precision washing distance on both sides, water is alternately supplied from horizontal arm or from vertical arm, up to 100bar flushing pressure with 9 powerful USA made jets at both sides, can effectively cleans the sides and sill areas of the vehicle.