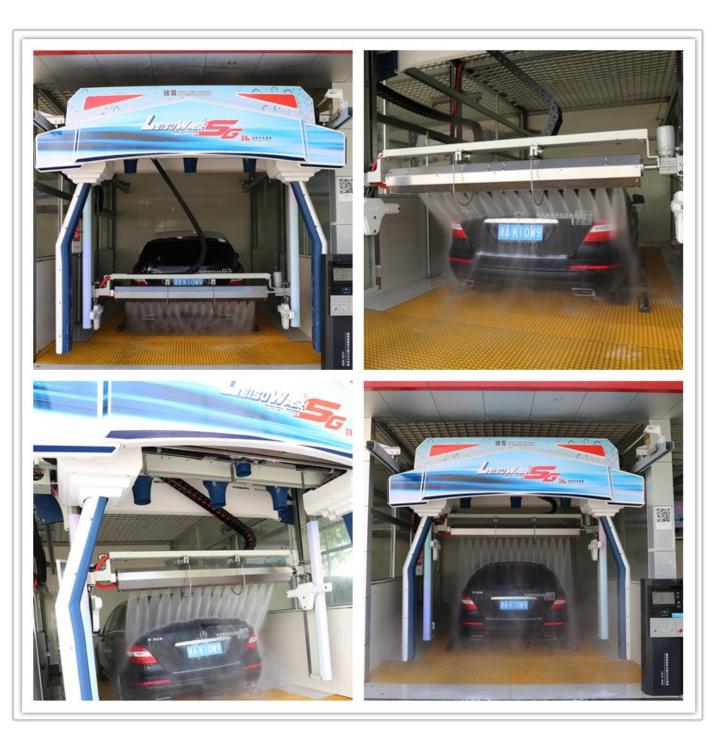

# Leisuwash SG OverGlow Hi-Gloss Lava Foam System

Bright active agent Biodegradation and can improve the decontamination effect, making the paint surface more beautiful and brighter. Fantastic colorful LED light will attract drivers off steet and onto your wash bay.

**OverGlow Hi-Gloss Lava Foam System** 