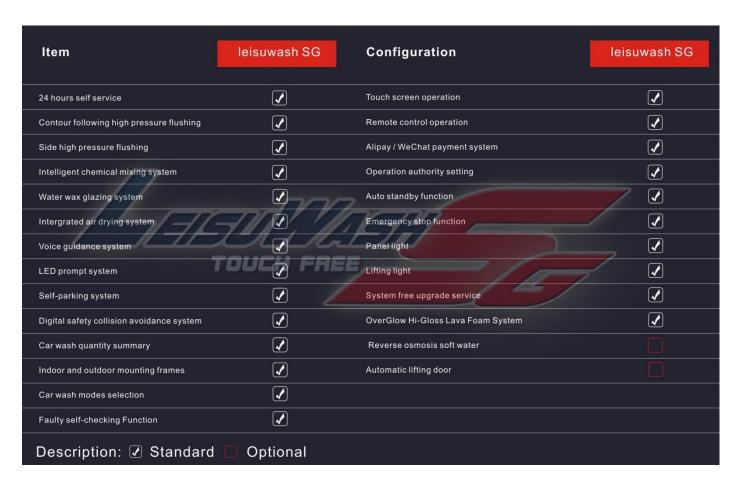

Leisuwash SG Automatic Car Wash System parameters

Leisuwash SG Car Wash System Configuration